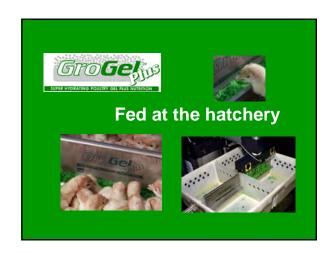

GroGel Plus provides an easy means by which just-hatched chicks and poults can receive immediate nutrition and hydration. A unique formulation, GroGel Plus is tailored specifically for the limited amount a hatchling can eat, and for the immature nature of its digestive tract.

**SUPER HYDRATING GEL** provides the framework to carry the nutrients in GroGel Plus. Designed to attract the attention of hatchlings, the gel promotes immediate consumption.

Don't let the critical first hours of life pass by without nourishing each vulnerable and valuable hatchling. GroGel Plus fights the clock, easily and effectively.