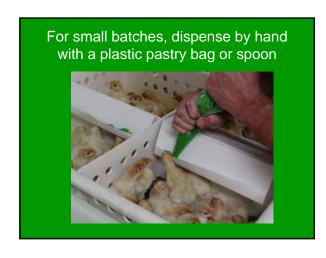

**SUPER HYDRATING GEL** provides the framework to carry the nutrients in GroGel Plus. Designed to attract the attention of hatchlings, the gel promotes immediate consumption.

Don't let the critical first hours of life pass by without nourishing each vulnerable and valuable hatchling. GroGel Plus fights the clock, easily and effectively.