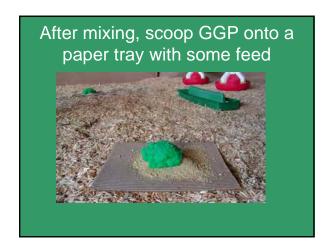

**SUPER HYDRATING GEL** provides the framework to carry the nutrients in GroGel Plus. Designed to attract the attention of hatchlings, the gel promotes immediate consumption.

Don't let the critical first hours of life pass by without nourishing each vulnerable and valuable hatchling. GroGel Plus fights the clock, easily and effectively.