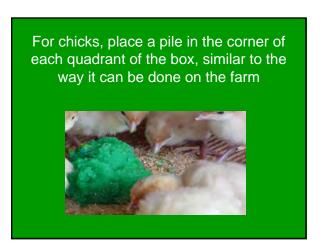

**SUPER HYDRATING GEL** provides the framework to carry the nutrients in GroGel Plus. Designed to attract the attention of hatchlings, the gel promotes immediate consumption.

Don't let the critical first hours of life pass by without nourishing each vulnerable and valuable hatchling. GroGel Plus fights the clock, easily and effectively.