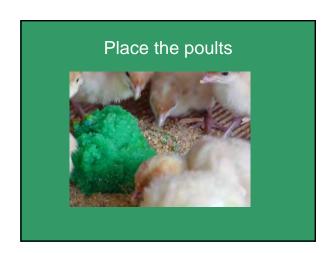

**SUPER HYDRATING GEL** provides the framework to carry the nutrients in GroGel Plus. Designed to attract the attention of hatchlings, the gel promotes immediate consumption.

Don't let the critical first hours of life pass by without nourishing each vulnerable and valuable hatchling. GroGel Plus fights the clock, easily and effectively.